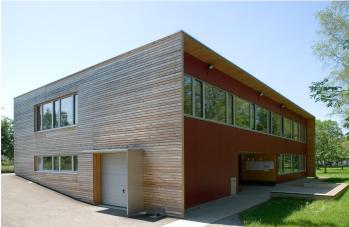

The demands on the planning were that the design was as compact and energy efficient as possible, and that the simple constructive solutions and materialisations allowed a high degree of self-construction. For this reason, as well as for ecological considerations, a timber construction was the obvious solution. The choice of material was also influenced by budgetary limitations, which greatly impacted on the expression of the building. Visible interior OSB boards, smoothed screeds and simple wall coverings in the wet rooms testify to this.