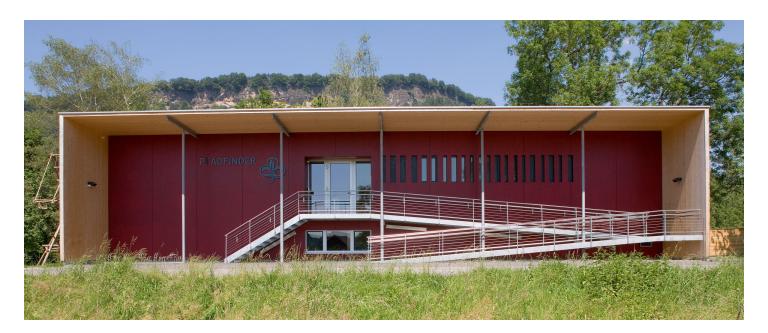

# Accessible, economic, functional and welcoming construction.

The new Scout centre in Wolfurt is located near a river, on meadow covered foothills. It sits lower than the access road allowing the two-storey building a staircase and a disabled access ramp directly into the main entrance, on the first floor. This makes the building fully accessible, without the installation of a lift, since all rooms are accessible via ramps.

On the main floor there is a function room with adjoining kitchen, toilet facilities and two group rooms. On the ground floor are also two group rooms, storage rooms, toilet facilities (accessible from outside for scout camp), and a small covered outdoor space.