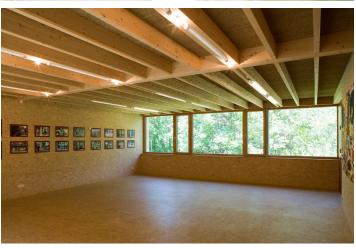

On the main floor there is a function room with adjoining kitchen, toilet facilities and two group rooms. On the ground floor are also two group rooms, storage rooms, toilet facilities (accessible from outside for scout camp), and a small covered outdoor space.

The demands on the planning were that the design was as compact and energy efficient as possible, and that the simple constructive solutions and materialisations allowed a high degree of self-construction. For this reason, as well as for ecological considerations, a timber construction was the obvious solution. The choice of material was also influenced by budgetary limitations, which greatly impacted on the expression of the building. Visible interior OSB boards, smoothed screeds and simple wall coverings in the wet rooms testify to this.

Built-in is a controlled building ventilation with heat recovery, the rest of the energy is provided by a wood-pellet stove. This is located opposite the glazed entrance door, which also makes the fire of the stove visible from the outside and welcoming to visitors.