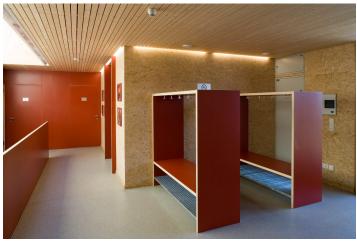

The demands on the planning were that the design was as compact and energy efficient as possible, and that the simple constructive solutions and materialisations allowed a high degree of self-construction. For this reason, as well as for ecological considerations, a timber construction was the obvious solution. The choice of material was also influenced by budgetary limitations, which greatly impacted on the expression of the building. Visible interior OSB boards, smoothed screeds and simple wall coverings in the wet rooms testify to this.