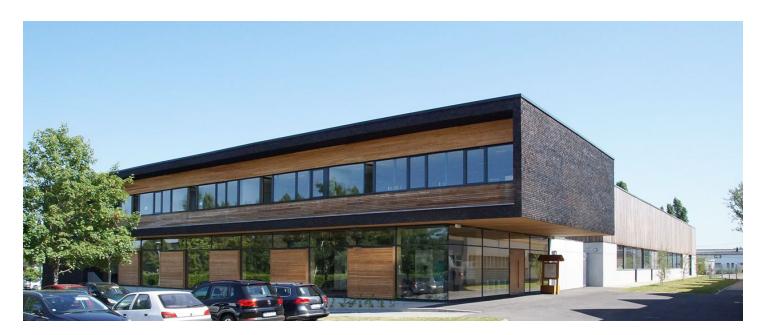

# A timber laminate building that showcases and houses the woodcraft specialists of tomorrow.

The Gaudier Bzreska High School, in Saint Jean de Braye, had become too small to accommodate and teach all the students who were flooding in. Therefore a new building was commissioned. This new space, with a total of  $5000~\text{m}^2$ , is completely dedicated to the training of woodcraft professions. Spacious, with room for the sun light to poor in, it had to be the embodiment of woodcraft, so a system utilising laminated timber was the obvious solution.

The building's specifications were strongly influenced by its purpose (woodcraft training). The building is based on two parts: a hall (for teaching) and workshops (for the skilled craftsmen). In addition, the builders working on the project wanted wide areas without any obstacles for the establishment of the specialist workshops. Different design solutions were used with laminated timber, depending on the building and the activities taking place in it: