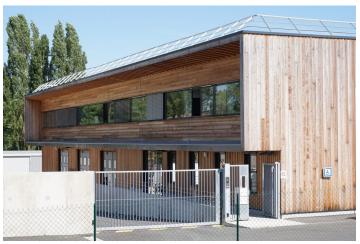

# A timber laminate building that showcases and houses the woodcraft specialists of tomorrow.

The Gaudier Bzreska High School, in Saint Jean de Braye, had become too small to accommodate and teach all the students who were flooding in. Therefore a new building was commissioned. This new space, with a total of  $5000~\text{m}^2$ , is completely dedicated to the training of woodcraft professions. Spacious, with room for the sun light to poor in, it had to be the embodiment of woodcraft, so a system utilising laminated timber was the obvious solution.