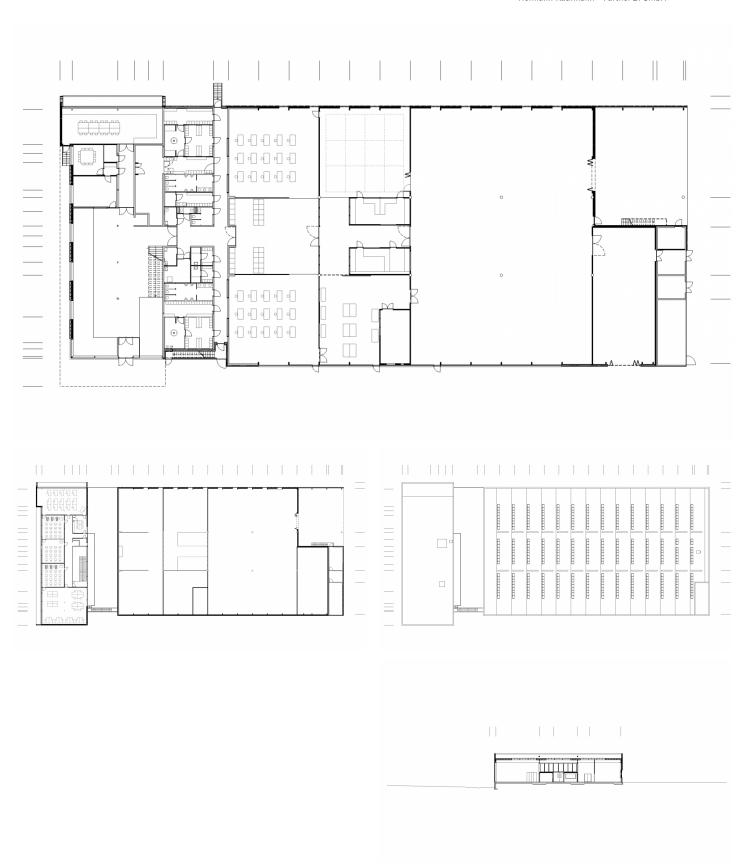

The building's specifications were strongly influenced by its purpose (woodcraft training). The building is based on two parts: a hall (for teaching) and workshops (for the skilled craftsmen). In addition, the builders working on the project wanted wide areas without any obstacles for the establishment of the specialist workshops. Different design solutions were used with laminated timber, depending on the building and the activities taking place in it: