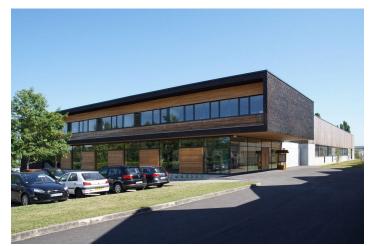

# A timber laminate building that showcases and houses the woodcraft specialists of tomorrow.

The Gaudier Bzreska High School, in Saint Jean de Braye, had become too small to accommodate and teach all the students who were flooding in. Therefore a new building was commissioned. This new space, with a total of  $5000~\text{m}^2$ , is completely dedicated to the training of woodcraft professions. Spacious, with room for the sun light to poor in, it had to be the embodiment of woodcraft, so a system utilising laminated timber was the obvious solution.

The building's specifications were strongly influenced by its purpose (woodcraft training). The building is based on two parts: a hall (for teaching) and workshops (for the skilled craftsmen). In addition, the builders working on the project wanted wide areas without any obstacles for the establishment of the specialist workshops. Different design solutions were used with laminated timber, depending on the building and the activities taking place in it: