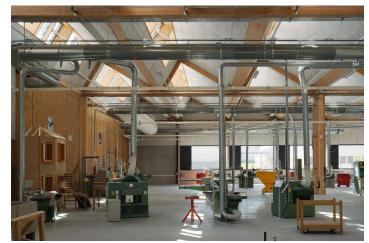

The building's specifications were strongly influenced by its purpose (woodcraft training). The building is based on two parts: a hall (for teaching) and workshops (for the skilled craftsmen). In addition, the builders working on the project wanted wide areas without any obstacles for the establishment of the specialist workshops. Different design solutions were used with laminated timber, depending on the building and the activities taking place in it:

#### The Hall

Column / beam construction of laminated timber/ facades with timber girders / triangulated beams as support / wind band pillars made of timber laminate.