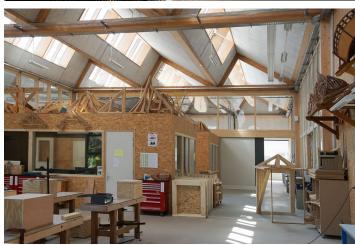

#### The Hall

Column / beam construction of laminated timber/ facades with timber girders / triangulated beams as support / wind band pillars made of timber laminate.