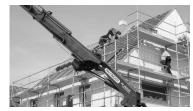

It is entirely made of prefabricated spruce timber elements. Open beam ceilings reduce disturbing flutter echoes with their geometry. The organisation of the living space is based on the rhythm of the load-bearing wall panels in the central axis of the building, which follow the logical pattern of the standing purlin roof. In the centre of the house is a wood burner; over this is the storage heater tank in the attic, so comfortable warmth is distributed throughout the entire building volume.