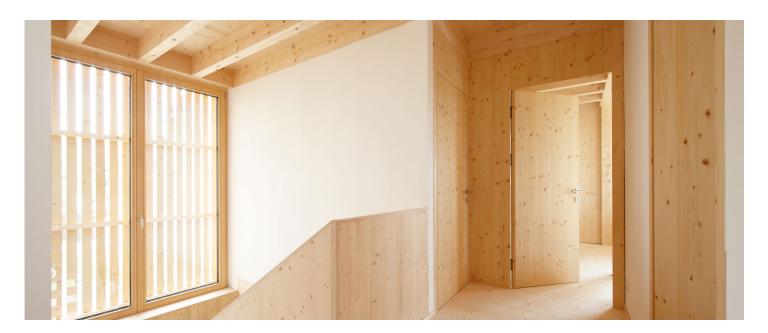

### Uncomplicated resonance.

The house, for a family of musicians in the centre of Hard, Vorarlberg, is simple and pure in its formal language and yet full of warmth and sound. Its dimensions and orientation were set as it was built on the footprint of a demolished building to save on expensive foundations.

It is entirely made of prefabricated spruce timber elements. Open beam ceilings reduce disturbing flutter echoes with their geometry. The organisation of the living space is based on the rhythm of the load-bearing wall panels in the central axis of the building, which follow the logical pattern of the standing purlin roof. In the centre of the house is a wood burner; over this is the storage heater tank in the attic, so comfortable warmth is distributed throughout the entire building volume.