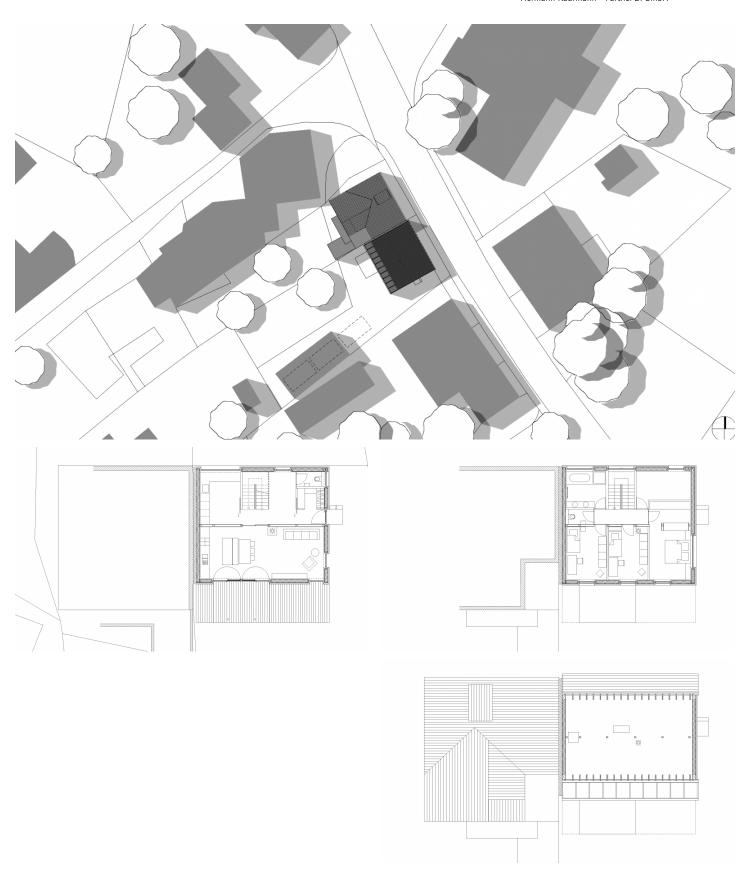

### Uncomplicated resonance.

The house, for a family of musicians in the centre of Hard, Vorarlberg, is simple and pure in its formal language and yet full of warmth and sound. Its dimensions and orientation were set as it was built on the footprint of a demolished building to save on expensive foundations.

It is entirely made of prefabricated spruce timber elements. Open beam ceilings reduce disturbing flutter echoes with their geometry. The organisation of the living space is based on the rhythm of the load-bearing wall panels in the central axis of the building, which follow the logical pattern of the standing purlin roof. In the centre of the house is a wood burner; over this is the storage heater tank in the attic, so comfortable warmth is distributed throughout the entire building volume.