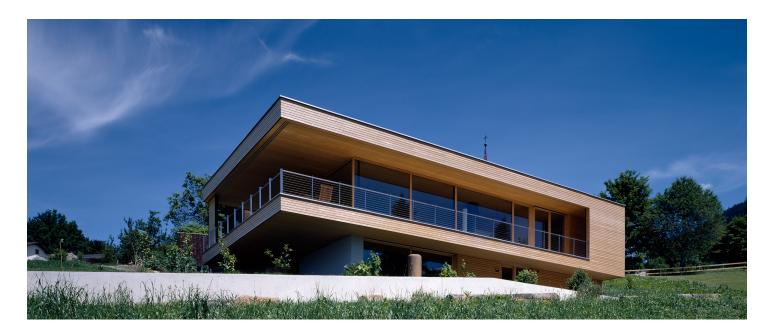

### **Project Information**

Builder-Owner Aiga und Reinhard Mathis

Location Dafins

Completion 2005

Project facts WNF 173,66 m², BGF 337,07 m², BRI 847,72 m³ Energie 43 kWh/m²a Life on a timber plateau, under a timber roof – floating without visible support: a glazed "Cella" with a "Peristyle" of covered terraces.

From the slopes of the scattered hamlet of Dafins, the eyes can wander to the south and west, enjoying an uninterrupted view across the Rhine Valley. The Mathis residence is located near the village centre. It is anchored into the terrain by a ground story that houses the entrance area and a guest room. The staircase leads to the deeply cantilevered living quarters, a timber construction that has been placed on the substructure. It opens to the south and to the west through ceiling-high glass elements and extends to terraces on three sides which are protected by broad roof overhangs. The outer skin and soffits are made of different types of silver fir. Thanks to good thermal insulation, double glazing, a geothermal heat pump and solar panels for water heating, energy consumption is low.