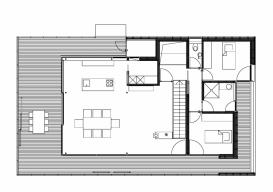

From the slopes of the scattered hamlet of Dafins, the eyes can wander to the south and west, enjoying an uninterrupted view across the Rhine Valley. The Mathis residence is located near the village centre. It is anchored into the terrain by a ground story that houses the entrance area and a guest room. The staircase leads to the deeply cantilevered living quarters, a timber construction that has been placed on the substructure. It opens to the south and to the west through ceiling-high glass elements and extends to terraces on three sides which are protected by broad roof overhangs. The outer skin and soffits are made of different types of silver fir. Thanks to good thermal insulation, double glazing, a geothermal heat pump and solar panels for water heating, energy consumption is low.