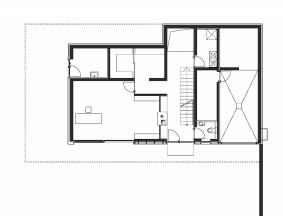

From the slopes of the scattered hamlet of Dafins, the eyes can wander to the south and west, enjoying an uninterrupted view across the Rhine Valley. The Mathis residence is located near the village centre. It is anchored into the terrain by a ground story that houses the entrance area and a guest room. The staircase leads to the deeply cantilevered living quarters, a timber construction that has been placed on the substructure. It opens to the south and to the west through ceiling-high glass elements and extends to terraces on three sides which are protected by broad roof overhangs. The outer skin and soffits are made of different types of silver fir. Thanks to good thermal insulation, double glazing, a geothermal heat pump and solar panels for water heating, energy consumption is low.