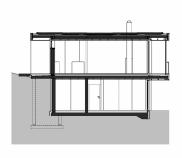

From the slopes of the scattered hamlet of Dafins, the eyes can wander to the south and west, enjoying an uninterrupted view across the Rhine Valley. The Mathis residence is located near the village centre. It is anchored into the terrain by a ground story that houses the entrance area and a guest room. The staircase leads to the deeply cantilevered living quarters, a timber construction that has been placed on the substructure. It opens to the south and to the west through ceiling-high glass elements and extends to terraces on three sides which are protected by broad roof overhangs. The outer skin and soffits are made of different types of silver fir. Thanks to good thermal insulation, double glazing, a geothermal heat pump and solar panels for water heating, energy consumption is low.