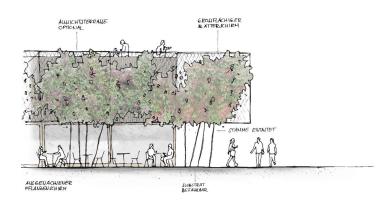

All outdoor terraces and entrance zones are shaded by a vertical green roof construction and horizontal awnings. This space-shaping structure, which adapts to the seasons, envelops the entire building and gives the pavilion a distinctive architectural expression. The integration of the roof surface into the overall design of the pavilion also reacts to the exposed, and easily visible location below the