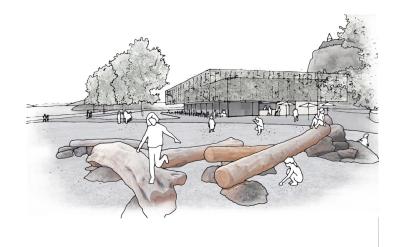

# 1st place **Location**

The restaurant pavilion is designed to create a striking addition to the newly created water park. It serves as a contact point, with service functions for park visitors and users of the adjacent playground. It is also an important service area along the busy Lake Constance cycle path. Due to its location as a "house on the lake", the gastronomic pavilion is also an attractive destination for Überlingen and guests of the city. The site is essentially dominated by two topographic elements. To the north by the steeply rising Molasse rock, and to the south by open views over Lake Constance. The pavilion integrates itself into this situation in a scenic way and includes references to both surrounding directions.

#### **Building settlement**

The pavilion was placed as a two-storey structure with the lowest possible use of land at the northern boundary of the property. This will leave generous open spaces in the south, which can be used as attractive outdoor seating areas with lake views. The access to restaurants and kiosk is oriented towards the city centre of Überlingen and the neighbouring playing areas. The offshore kiosk users can enjoy additional seating and an optimal overview of the adjacent playground. The building also opens to the west and north, creating further points of contact. From the interior and the outside terrace, the view expands to the impressive Molasse rock. At the same time, a glimpse from the outside into the dining area is also possible, inviting passing cyclists to rest.