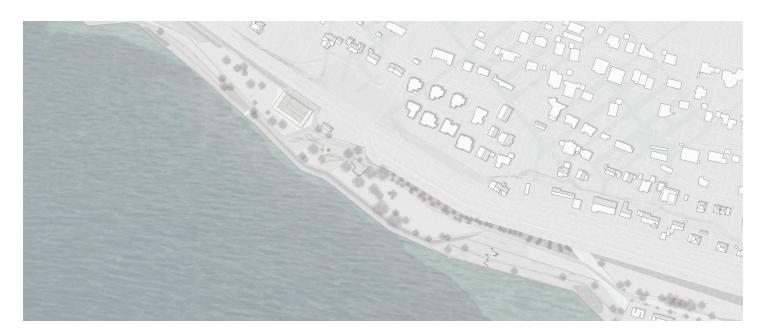

# 1st place **Location**

The restaurant pavilion is designed to create a striking addition to the newly created water park. It serves as a contact point, with service functions for park visitors and users of the adjacent playground. It is also an important service area along the busy Lake Constance cycle path. Due to its location as a "house on the lake", the gastronomic pavilion is also an attractive destination for Überlingen and guests of the city. The site is essentially dominated by two topographic elements. To the north by the steeply rising Molasse rock, and to the south by open views over Lake Constance. The pavilion integrates itself into this situation in a scenic way and includes references to both surrounding directions.

#### **Building settlement**

The pavilion was placed as a two-storey structure with the lowest possible use of land at the northern boundary of the property. This will leave generous open spaces in the south, which can be used as attractive outdoor seating areas with lake views. The access to restaurants and kiosk is oriented towards the city centre of Überlingen and the neighbouring playing areas. The offshore kiosk users can enjoy additional seating and an optimal overview of the adjacent playground. The building also opens to the west and north, creating further points of contact. From the interior and the outside terrace, the view expands to the impressive Molasse rock. At the same time, a glimpse from the outside into the dining area is also possible, inviting passing cyclists to rest.