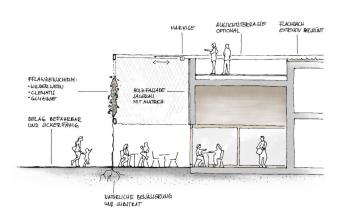

#### **Building settlement**

The pavilion was placed as a two-storey structure with the lowest possible use of land at the northern boundary of the property. This will leave generous open spaces in the south, which can be used as attractive outdoor seating areas with lake views. The access to restaurants and kiosk is oriented towards the city centre of Überlingen and the neighbouring playing areas. The offshore kiosk users can enjoy additional seating and an optimal overview of the adjacent playground. The building also opens to the west and north, creating further points of contact. From the interior and the outside terrace, the view expands to the impressive Molasse rock. At the same time, a glimpse from the outside into the dining area is also possible, inviting passing cyclists to rest.

All outdoor terraces and entrance zones are shaded by a vertical green roof construction and horizontal awnings. This space-shaping structure, which adapts to the seasons, envelops the entire building and gives the pavilion a distinctive architectural expression. The integration of the roof surface into the overall design of the pavilion also reacts to the exposed, and easily visible location below the

exposed, and easily visible location below the 5 A-6858 Schwarzach 1 +43 5572 58174 F +43 5572 58174-66 office@hkarchitekten.at Molasse rock.

Hermann Kaufmann + Partner ZT GmbH