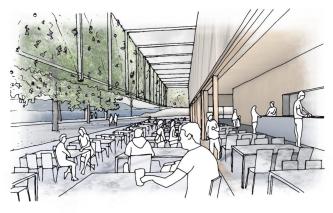

#### **Building settlement**

The pavilion was placed as a two-storey structure with the lowest possible use of land at the northern boundary of the property. This will leave generous open spaces in the south, which can be used as attractive outdoor seating areas with lake views. The access to restaurants and kiosk is oriented towards the city centre of Überlingen and the neighbouring playing areas. The offshore kiosk users can enjoy additional seating and an optimal overview of the adjacent playground. The building also opens to the west and north, creating further points of contact. From the interior and the outside terrace, the view expands to the impressive Molasse rock. At the same time, a glimpse from the outside into the dining area is also possible, inviting passing cyclists to rest.

All outdoor terraces and entrance zones are shaded by a vertical green roof construction and horizontal awnings. This space-shaping structure, which adapts to the seasons, envelops the entire building and gives the pavilion a distinctive architectural expression. The integration of the roof surface into the overall design of the pavilion also reacts to the exposed, and easily visible location below the